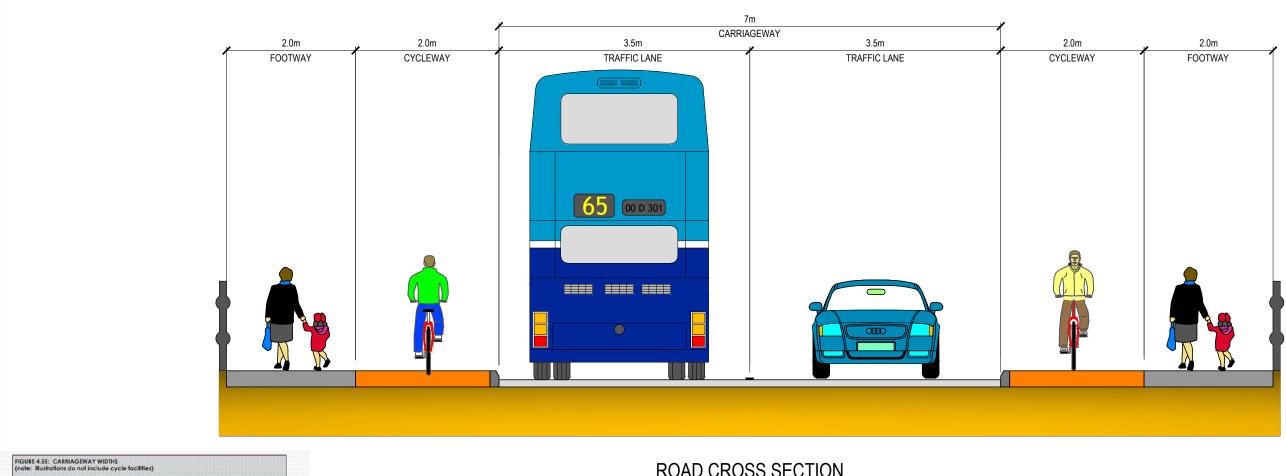

| contopercy subtable for incident design speed.<br>Includes access lones with a lower design speed. | <image/>                     |                                            | <u>KOAD CROSS SECTION</u>                                                                                                                                                                |                                                       |                             |           |              |                |
|----------------------------------------------------------------------------------------------------|------------------------------|--------------------------------------------|------------------------------------------------------------------------------------------------------------------------------------------------------------------------------------------|-------------------------------------------------------|-----------------------------|-----------|--------------|----------------|
| by larger vehicles, for Local streets                                                              | carriageway.                 |                                            | DBFL Consulting Engineers                                                                                                                                                                | project ref.                                          | client                      |           |              |                |
|                                                                                                    | rev date                     | description by chkd.                       | Civil. Structural & Transportation Engineering                                                                                                                                           | 210033 WICKLOW COU                                    |                             | OW COUNTY | INTY COUNCIL |                |
|                                                                                                    | client approval              | A - Approved<br>B - Approved with comments | DUBLIN OFFICE: Ormond House, Upper Ormond Quay, Dublin 7. D07 W704<br>PHONE +353 1 400 4000                                                                                              | drawing title                                         | designed by                 | author    | scale        | sheet size     |
|                                                                                                    |                              | C - Do not use                             | CORK OFFICE: 14 South Mall, Cork. T12 CT91<br>PHONE +353 21 2024538<br>WATERFORD OFFICE: Suite 8b The Atrium, Maritana Gate, Canada Street, Waterford. X91 W028<br>PHONE +353 51 309 500 | BLESSINGTON INNER RELIEF ROAD -<br>ROAD CROSS SECTION | JLB<br>drawing no.          | JLB       | N/A          | A3<br>revision |
|                                                                                                    | suitability<br>S2 - INFORMAT | ION FOR COMMENT                            |                                                                                                                                                                                          |                                                       | 210033-DBFL-RD-SP-DR-C-9010 |           |              | A              |